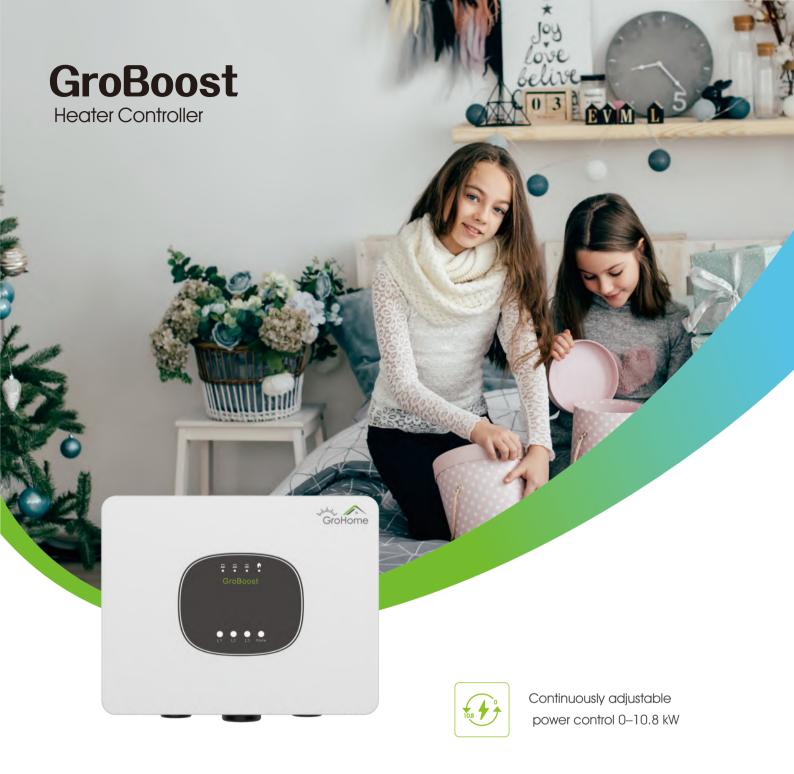

For single or three phase immersion heaters

Dynamic power regulation results in zero export

Three-zone space heating possible with three independent power outputs

Integrated in Growatt smart home system, achieve up to 92% solar self-consumption rate.